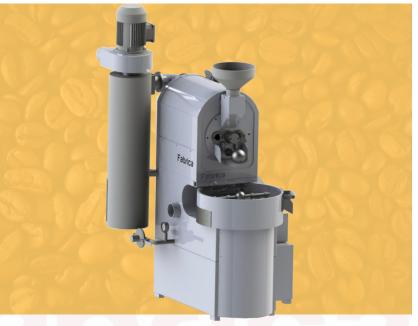

# COFFEUM CRH

www.fabricaroasters.com info@fabricaroasters.com Mansuroğlu 286/3 Street no:14/B Bayraklı /Izmir/ TURKEY +90 232 520 8341

#### THE DOUBLE-WALLED DRUM

Made of high quality steel and flame protected. It distributes heat evenly.